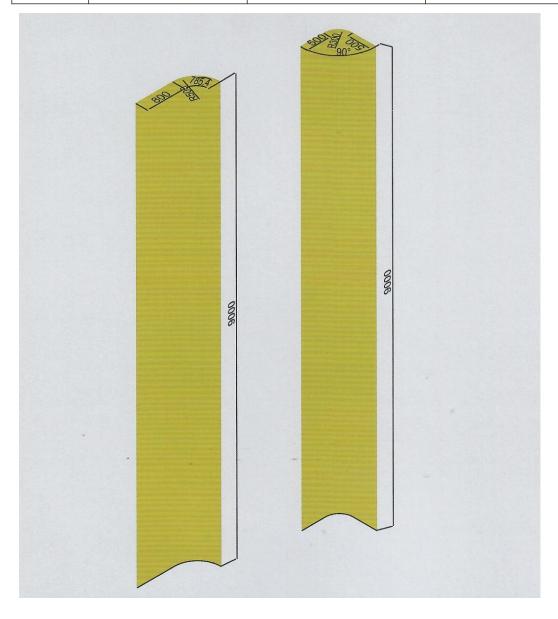

## 3.0 J-shaped curved glass

| Item | Capacity  |                  | Radius  |
|------|-----------|------------------|---------|
| 1    | Max range | 1900 mm x 9500mm | > 700mm |
|      |           |                  |         |

J shaped curved glass can be laminated and insulated.

As it is a processed glass, it got greatly improved in strength, safety and proermance.

J shaped curved glass is widely used in building exterior walls, curtain walls, balcony, railings and stair handrails.