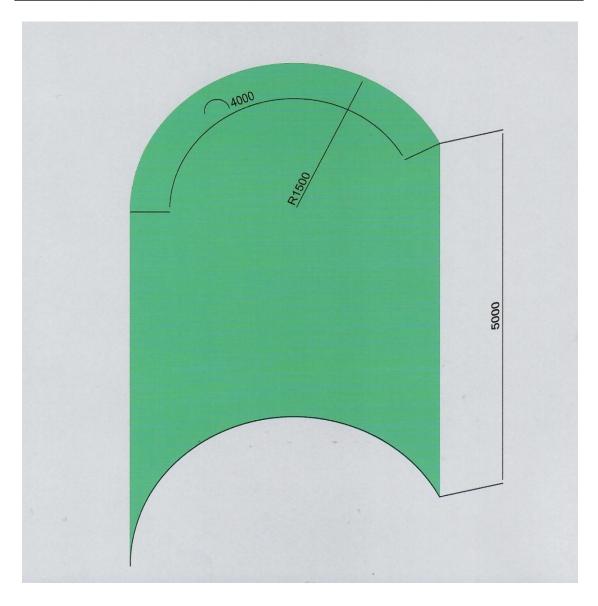

#### 4.0 Ultra-arc long and small radius bent steel glass

| Item | Capacity  |                   | Radius   |
|------|-----------|-------------------|----------|
| 1    | Max range | 4000 mm x 10000mm | > 1500mm |

Ultra-arc long and small radius glass can be laminated and insulated.

In order to better meet the requirements of modern architectural design and people's large area of natural lighting, it is possible to create a more open, spacious and bright space to improve the beauty and comfort of building.