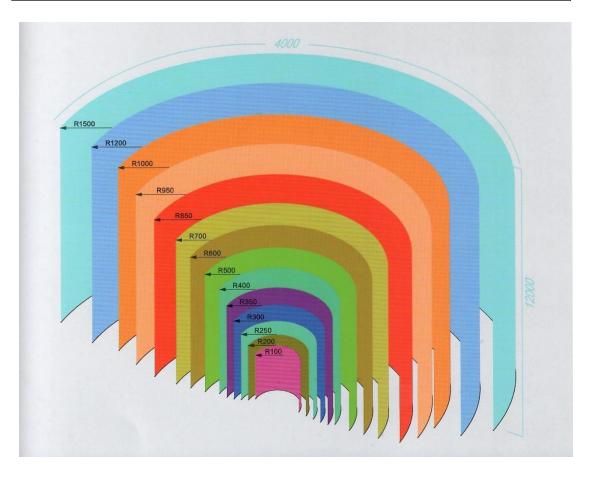

#### 1.0 Extra - long small radius glass:

| Item | Capacity      |                   | Radius   |
|------|---------------|-------------------|----------|
| 1    | Max range     | 4000 mm x 12000mm | > 1500mm |
| 2    | Minimal range | 310mm x 3000mm    | > 100mm  |

This glass can be laminated and insulated.

It is widely used in building exterior walls, curtain walls, balcony, railings and stair handrails. Its high strengthen and safety properties make it a common glass material in construction.