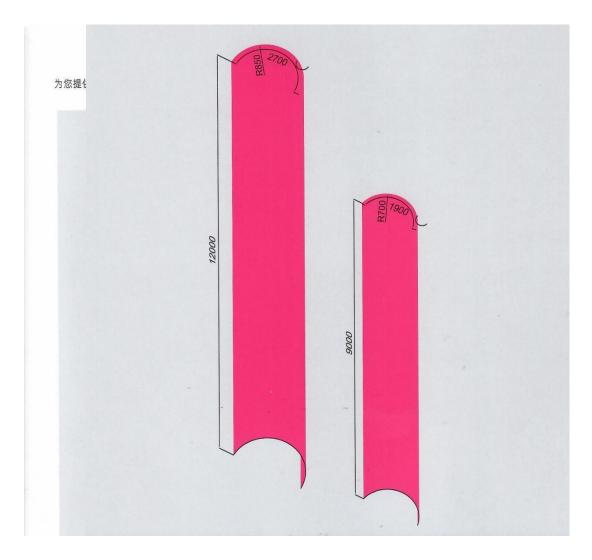

#### 5.0 Ultra-arc length, ultra-height, small radius bent steel glass

| Item | Capacity  |                   | Radius  |
|------|-----------|-------------------|---------|
| 1    | Max range | 2750 mm x 12000mm | > 850mm |

It can be laminated and insulated.

The design of the large glass curtain wall must meet the requirement of 4 characteristics. a. good plane deformation, air tightness and water tightness, and wind pressure deformation.

## 3.0 J-shaped curved glass

| Item | Capacity  |                  | Radius  |
|------|-----------|------------------|---------|
| 1    | Max range | 1900 mm x 9500mm | > 700mm |
|      |           |                  |         |

J shaped curved glass can be laminated and insulated.

As it is a processed glass, it got greatly improved in strength, safety and proermance.

J shaped curved glass is widely used in building exterior walls, curtain walls, balcony, railings and stair handrails.