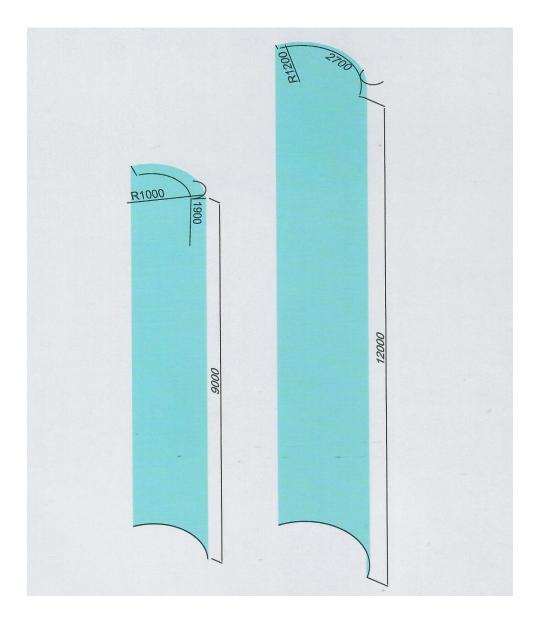

#### 2.0 Reverse curved glass

| Item | Capacity  |                   | Radius   |
|------|-----------|-------------------|----------|
| 1    | Max range | 2700 mm x 12000mm | > 1000mm |

The reversed-curved glass can be again laminated and insulated. And it have great advantage in anti-theft, anti-weathering and wind pressure against.

By using the reversed curved glass, it will make the building greatly improve the safety performance.